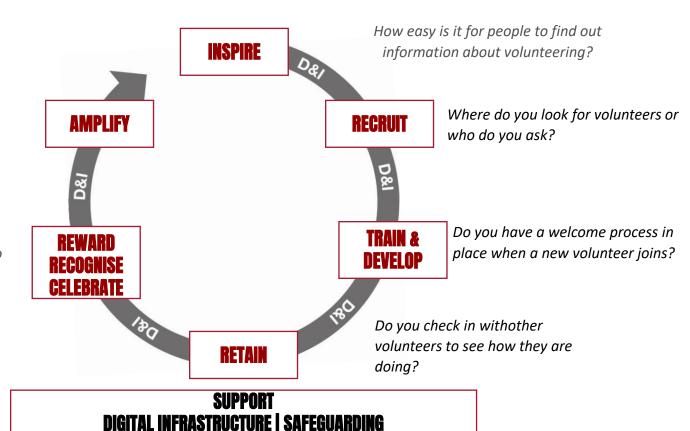

# THE VOLUNTEER FRAMEWORK

# POLL 2 HOW EASY IS IT FOR PEOPLE TO FIND OUT ABOUT VOLUNTEER OPPORTUNITIES?

VERY EASY EASY MODERATE HARD VERY HARD

# THE VOLUNTEER FRAMEWORK: BRINGING IT ALL TOGETHER

How do you tell people about volunteering?

As a club do you say thank you to everyone that helps out?

Please share in the chat