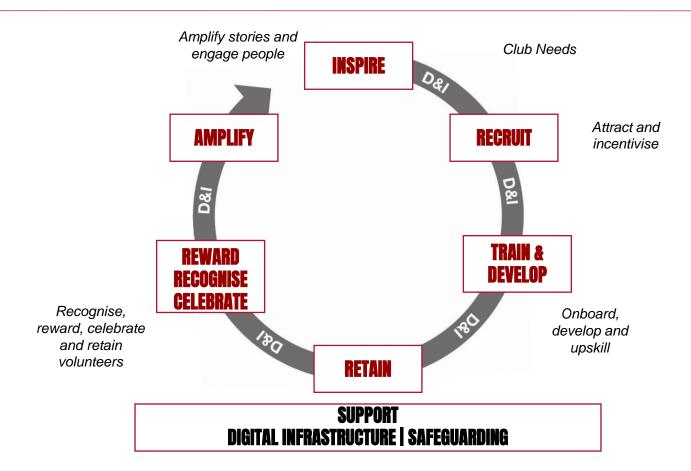

# THE VOLUNTEER FRAMEWORK

# THE VOLUNTEER FRAMEWORK: BRINGING IT ALL TOGETHER

How do you tell people about volunteering?

As a club do you say thank you to everyone that helps out?

Please share in the chat