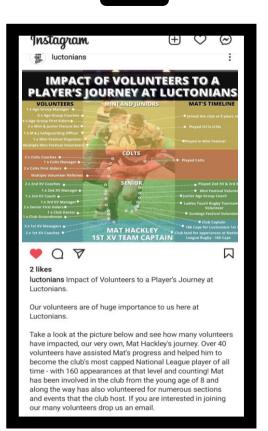

# **CLUBS IN ACTION**

- 1. Reinforce the club is run by volunteers
- 2. Restructure committee
- 3. Make a specific appeal
- 4. Focus on the PURPOSE of the activity
- 5. Be very clear about time commitment
- 6. Specify if the volunteer has to attend a meeting and how often
- 7. Include a 'catch all'