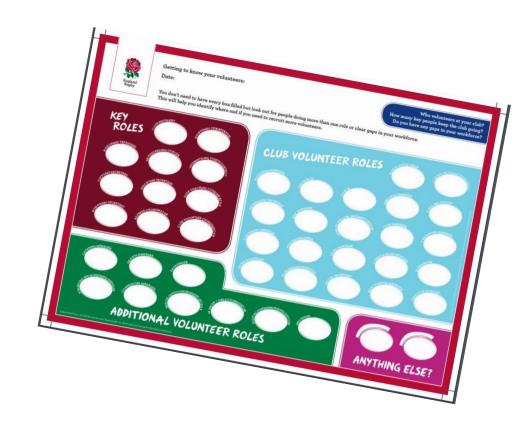

# **WORK OUT WHAT YOU NEED**

Do you know what volunteers your club needs?

Roles Description OR Specific Tasks

# **DEFINE THE TASKS**

Please note all role descriptions are for guidance only. Please adapt/add to this basic information to ensure it is relevant to your club's requirements.