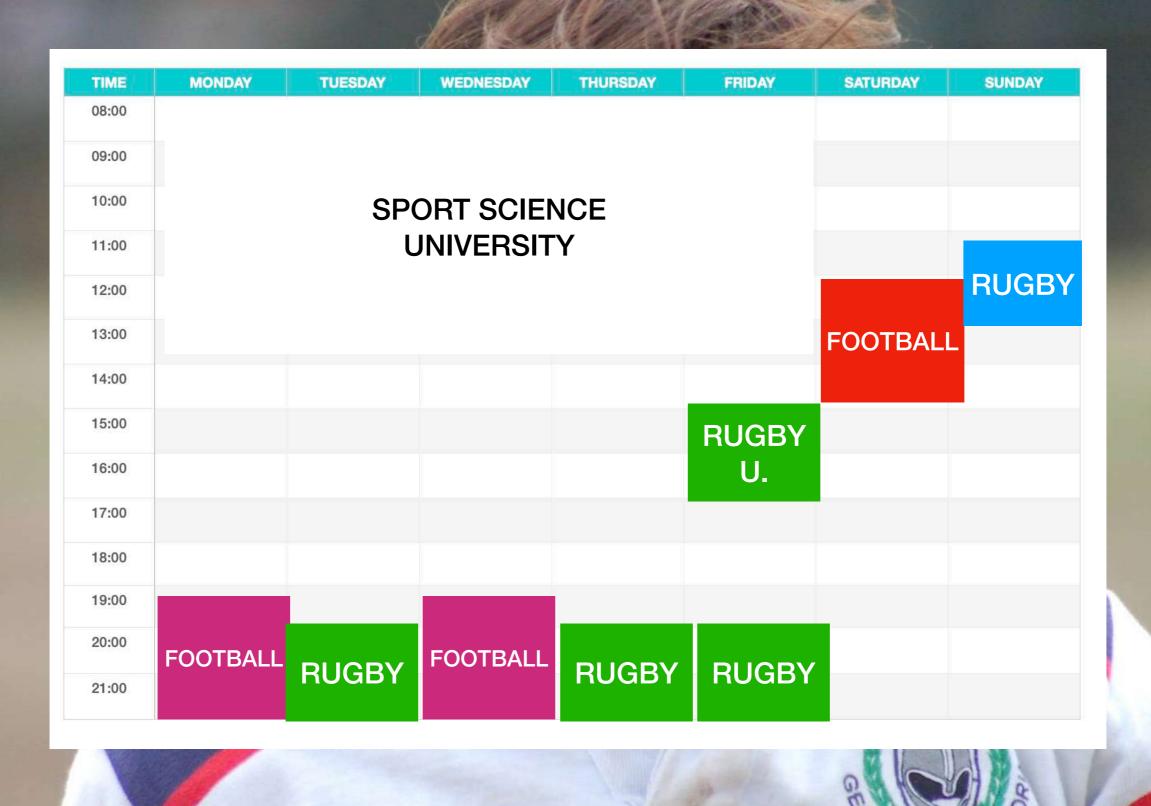

### FRANCE

ROBBIN 🔊

| TIME  | MONDAY | TUESDAY | WEDNESDAY | THURSDAY | FRIDAY | SATURDAY | SUNDAY      |
|-------|--------|---------|-----------|----------|--------|----------|-------------|
| 08:00 |        |         | RUGBY     |          |        |          |             |
| 09:00 |        |         |           |          |        |          |             |
| 10:00 | RUGBY  | ٠.,     | NIIVEDOIT | <b>.</b> | RUGBY  |          |             |
| 11:00 |        | U       | NIVERSIT  | Y        |        |          | - Luca      |
| 12:00 |        | RUGBY   |           |          |        |          | RUGBY<br>TV |
| 13:00 |        |         |           |          |        | RUGBY    | - '         |
| 14:00 | RUGBY  |         |           | RUGBY    |        |          |             |
| 15:00 |        |         |           |          |        |          |             |
| 16:00 |        |         |           |          |        |          |             |
| 17:00 |        | GYM     |           | GYM      |        |          |             |
| 18:00 |        | SKILLS  |           | SKILLS   |        |          |             |
| 19:00 | RUGBY  |         | RUGBY     |          | RUGBY  | RUGBY    |             |
| 20:00 | TIGGET |         |           |          | HOGBI  | TV       |             |
| 21:00 |        |         |           |          |        |          |             |

BIZ D

BIZ 🔊

| TIME  | MONDAY   | TUESDAY | WEDNESDAY | THURSDAY | FRIDAY  | SATURDAY                              | SUNDAY      |
|-------|----------|---------|-----------|----------|---------|---------------------------------------|-------------|
| 08:00 |          |         |           |          |         |                                       |             |
| 09:00 |          |         |           |          |         |                                       |             |
| 10:00 |          |         |           |          |         |                                       |             |
| 11:00 | TRAINING |         |           | WOD!     |         |                                       | DUCDY       |
| 12:00 |          |         |           |          |         |                                       | RUGBY<br>TV |
| 13:00 |          |         |           | WORK     |         | RUGBY                                 |             |
| 14:00 |          |         |           |          |         |                                       |             |
| 15:00 |          |         |           |          |         |                                       |             |
| 16:00 |          |         |           |          |         |                                       |             |
| 17:00 |          | GYM     |           |          |         |                                       |             |
| 18:00 | RUGBY    | SKILLS  |           |          |         |                                       |             |
| 19:00 |          |         | RUGBY     |          | RUGBY   | RUGBY                                 |             |
| 20:00 |          |         |           |          | TIOGIST | TV                                    |             |
| 21:00 |          |         |           |          |         |                                       |             |
|       |          |         |           |          |         |                                       |             |
|       | ä        | i       |           |          |         | \ \ \ \ \ \ \ \ \ \ \ \ \ \ \ \ \ \ \ |             |
|       | 2        | P       |           |          |         | 1 6                                   |             |
|       | \$       |         |           |          |         | . 5                                   |             |