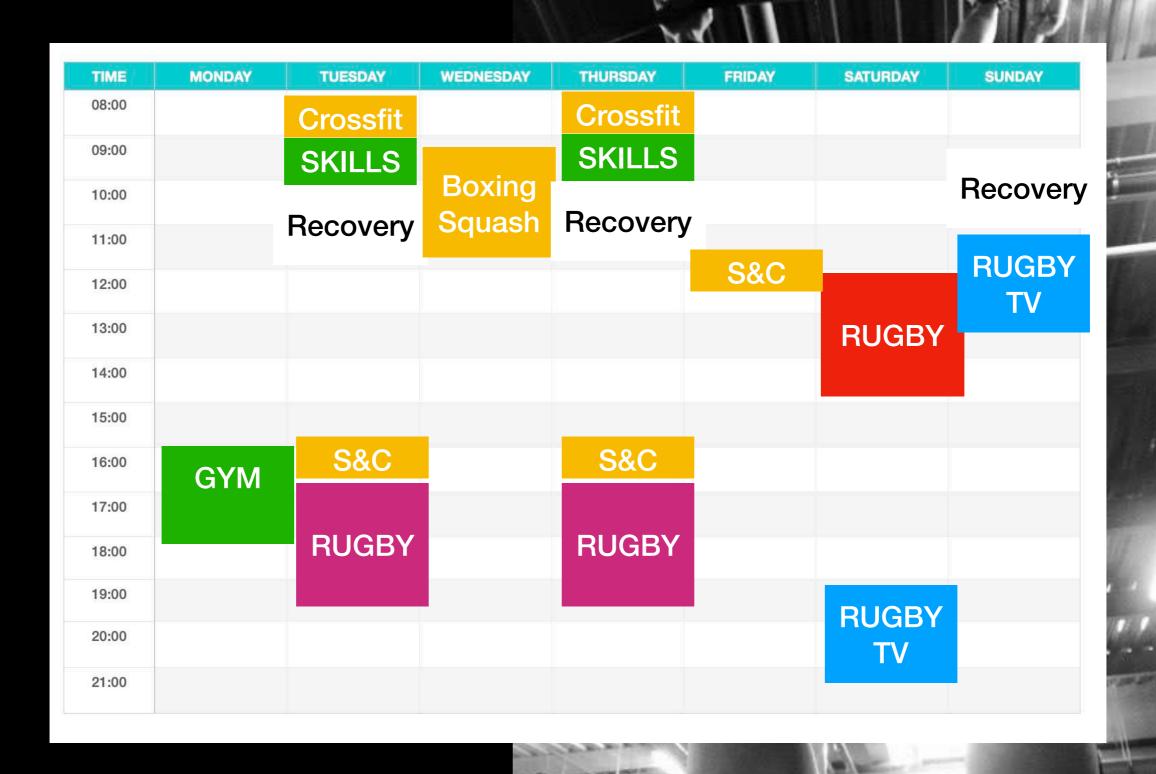

### FRANCE

ROBBIN 🔊

| TIME  | MONDAY | TUESDAY | WEDNESDAY | THURSDAY | FRIDAY | SATURDAY | SUNDAY      |
|-------|--------|---------|-----------|----------|--------|----------|-------------|
| 08:00 |        |         | RUGBY     |          |        |          |             |
| 09:00 |        |         |           |          |        |          |             |
| 10:00 | RUGBY  | ٠.,     | NIIVEDOIT | <b>.</b> | RUGBY  |          |             |
| 11:00 |        | U       | NIVERSIT  | Y        |        |          | - Luca      |
| 12:00 |        | RUGBY   |           |          |        |          | RUGBY<br>TV |
| 13:00 |        |         |           |          |        | RUGBY    | - '         |
| 14:00 | RUGBY  |         |           | RUGBY    |        |          |             |
| 15:00 |        |         |           |          |        |          |             |
| 16:00 |        |         |           |          |        |          |             |
| 17:00 |        | GYM     |           | GYM      |        |          |             |
| 18:00 |        | SKILLS  |           | SKILLS   |        |          |             |
| 19:00 | RUGBY  |         | RUGBY     |          | RUGBY  | RUGBY    |             |
| 20:00 | TIGGET |         |           |          | HOGBI  | TV       |             |
| 21:00 |        |         |           |          |        |          |             |

BIZ D

BIZ 🔊

| TIME  | MONDAY   | TUESDAY | WEDNESDAY | THURSDAY | FRIDAY  | SATURDAY                              | SUNDAY      |
|-------|----------|---------|-----------|----------|---------|---------------------------------------|-------------|
| 08:00 |          |         |           |          |         |                                       |             |
| 09:00 |          |         |           |          |         |                                       |             |
| 10:00 |          |         |           |          |         |                                       |             |
| 11:00 | TRAINING |         |           | WOD!     |         |                                       | DUCDY       |
| 12:00 |          |         |           |          |         |                                       | RUGBY<br>TV |
| 13:00 |          |         |           | WORK     |         | RUGBY                                 |             |
| 14:00 |          |         |           |          |         |                                       |             |
| 15:00 |          |         |           |          |         |                                       |             |
| 16:00 |          |         |           |          |         |                                       |             |
| 17:00 |          | GYM     |           |          |         |                                       |             |
| 18:00 | RUGBY    | SKILLS  |           |          |         |                                       |             |
| 19:00 |          |         | RUGBY     |          | RUGBY   | RUGBY                                 |             |
| 20:00 |          |         |           |          | TIOGIST | TV                                    |             |
| 21:00 |          |         |           |          |         |                                       |             |
|       |          |         |           |          |         |                                       |             |
|       | ä        | i       |           |          |         | \ \ \ \ \ \ \ \ \ \ \ \ \ \ \ \ \ \ \ |             |
|       | 2        | P       |           |          |         | 1 6                                   |             |
|       | \$       |         |           |          |         | . 5                                   |             |