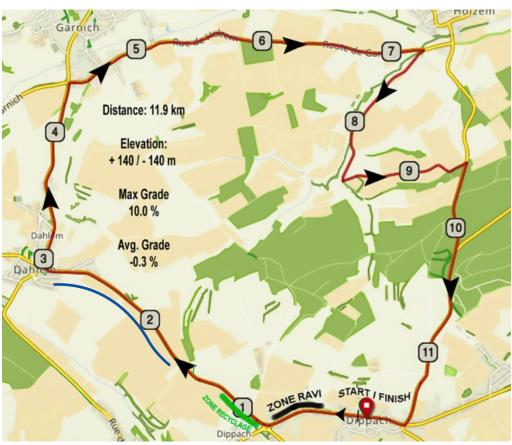

#### **START**

Route de Luxembourg in Dippach between the houses N° 64 et 71 in direction Schouweiler Roundabout taking 1st outgo N 13 direction Dahlem following the N 13 on your right in direction of Garnich until the crossroad N13/CR101, turn on the right on the CR 101 in direction of Holzem until the junction of the CR 103, turn right on the CR 103 in direction of Dippach crossroads N 5 and CR 103 turn right on the N 5 in direction of the Dippach-Centre until the Arrival

#### **ARRIVAL**

Route de Luxembourg in Dippach between the houses N° 64 and 71