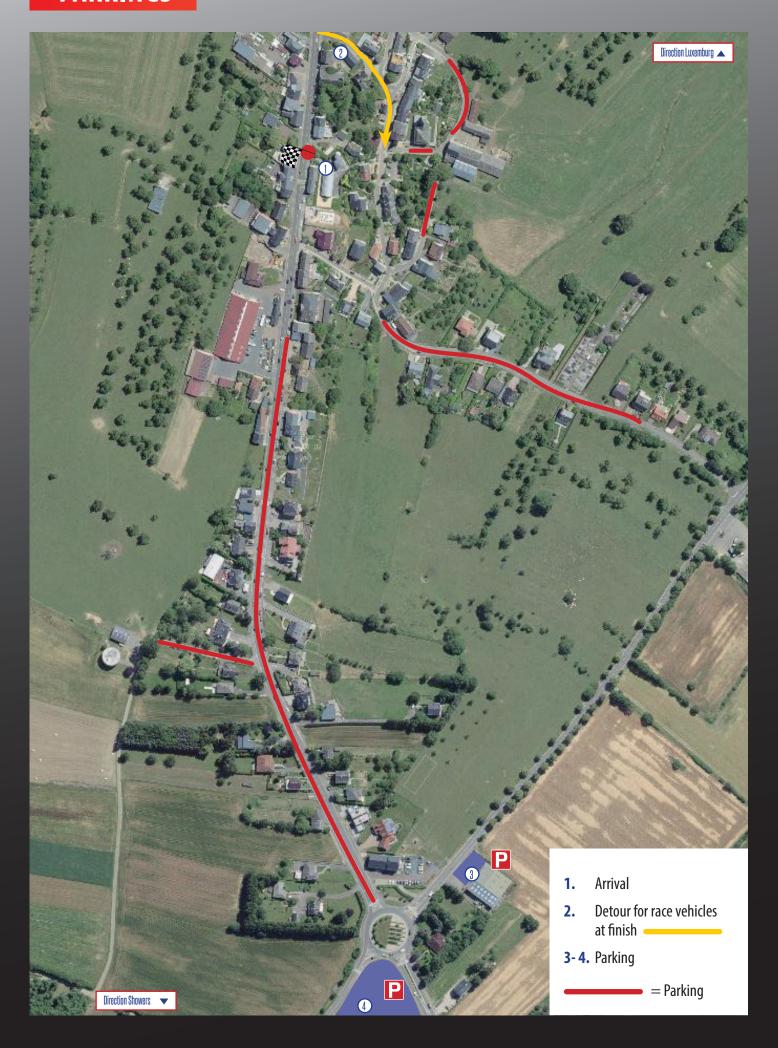

#### **ARRIVAL**

Route de Luxembourg in Dippach between the houses N° 64 and 71

# **SHOWERS & LOCKER-ROOMS**

Showers and locker rooms are in the Sports Hall in Schouweiler, rue des Ecoles (behind the church).

- 1. Showers in Schouweiler coming from Dippach
- 2. Direction Dippach