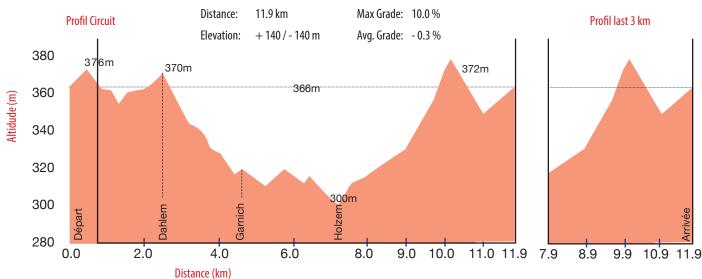

#### **START**

Route de Luxembourg in Dippach between the houses N° 64 et 71 in direction Schouweiler Roundabout taking 1st outgo N 13 direction Dahlem following the N 13 on your right in direction of Garnich until the crossroad N13/CR101, turn on the right on the CR 101 in direction of Holzem until the junction of the CR 103, turn right on the CR 103 in direction of Dippach crossroads N 5 and CR 103 turn right on the N 5 in direction of the Dippach-Centre until the Arrival

#### **ARRIVAL**

Route de Luxembourg in Dippach between the houses N° 64 and 71