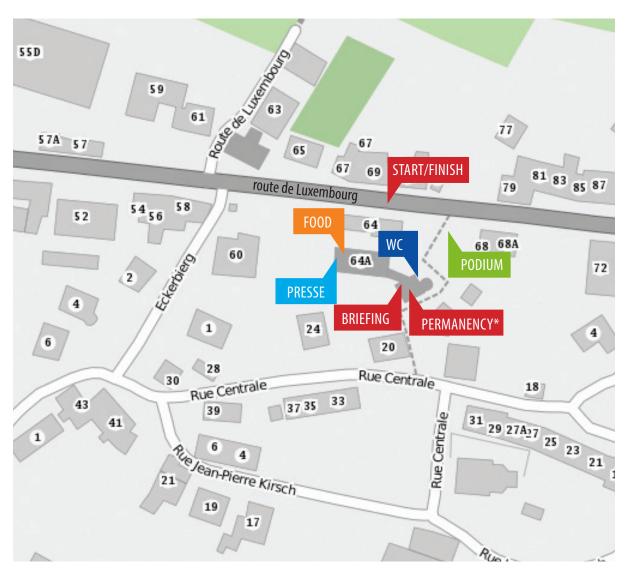

## **TIMETABLE**

**09.30 - 10.45 h** Enrolment - Number distribution

**11.15 h** Team Manager Meeting

**13.00 h** Team Presentation and signing control list

**14.00 h** Start **17.07- 17.26 h** Arrival

**17.30 - 17.40 h** Protocol Ceremony

**18.00 h** Results and payment prizes

\*Permanency: 1st floor Centre - Culturel Dippach, 64A, rte de Luxembourg, Dippach (Lux)

#### **START**

Route de Luxembourg in Dippach between the houses N° 64 et 71 in direction Schouweiler Roundabout taking 1st outgo N 13 direction Dahlem following the N 13 on your right in direction of Garnich until the crossroad N13/CR101, turn on the right on the CR 101 in direction of Holzem until the junction of the CR 103, turn right on the CR 103 in direction of Dippach crossroads N 5 and CR 103 turn right on the N 5 in direction of the Dippach-Centre until the Arrival

#### **ARRIVAL**

Route de Luxembourg in Dippach between the houses N° 64 and 71