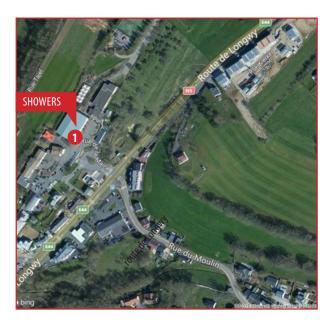

# **SHOWERS & LOCKER-ROOMS**

Showers and locker rooms are in the Sports Hall in Schouweiler, rue des Ecoles (behind the church).

- 1. Showers in Schouweiler coming from Dippach
- 2. Direction Dippach